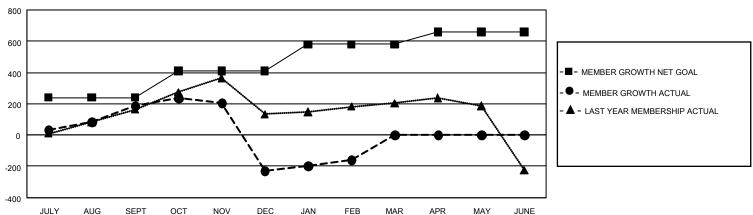

## GMT Constitutional Area 5 - E, Group P

**GMT**: OPEN

REPORT DOES NOT INCLUDE CLUBS IN UNDISTRICTED AREAS.

| Clubs                 |               |           |               | Members               |                        |                         |                                                    |  |
|-----------------------|---------------|-----------|---------------|-----------------------|------------------------|-------------------------|----------------------------------------------------|--|
| RESULTS FOR 2019-2020 |               |           |               | RESULTS FOR 2019-2020 |                        |                         |                                                    |  |
| QUARTER               | NEW CLUB GOAL | NEW CLUBS | DROPPED CLUBS | QUARTER MEM           | BER GROWTH NET<br>GOAL | MEMBER GROWTH<br>ACTUAL | DROPPED<br>MEMBERS ACTUAL<br>(including transfers) |  |
| JULY/AUG/SEPT         | 15            | 5         | 0             | JULY/AUG/SEPT         | 720                    | 359                     | 140                                                |  |
| OCT/NOV/DEC           | 9             | 0         | 2             | OCT/NOV/DEC           | 510                    | 152                     | 543                                                |  |
| JAN/FEB/MAR           | 6             | 0         | 2             | JAN/FEB/MAR           | 510                    | 135                     | 59                                                 |  |
| APR/MAY/JUNE          | 0             | 0         | 0             | APR/MAY/JUNE          | 240                    | 0                       | 0                                                  |  |

## GOALS AND ACTUAL MEMBERS CUMULATIVE

| DROPPED CLUBS: 0 |   | 0 CLUBS OF 0 ADDED 1 OR MORE NEW<br>MEMBERS | GENDER DISTRIBUTION             |             |   |
|------------------|---|---------------------------------------------|---------------------------------|-------------|---|
|                  |   |                                             | MALE                            | 0 (100.00%) |   |
|                  |   |                                             | FEMALE                          | 0 (100.00%) |   |
| DROPPED MEMBERS  |   |                                             |                                 |             |   |
| DECEASED         | 0 | CLICK HERE FOR CUMULATIVE                   | TOTAL FAMILY UNIT MEMBERS       |             | 0 |
| CLUB CANCELLED 0 |   | MEMBERSHIP DATA                             |                                 |             | _ |
| OTHER            | 0 |                                             | FAMILY MEMBERS PAYING HALF DUES |             | 0 |
| TOTAL            | 0 |                                             |                                 |             |   |