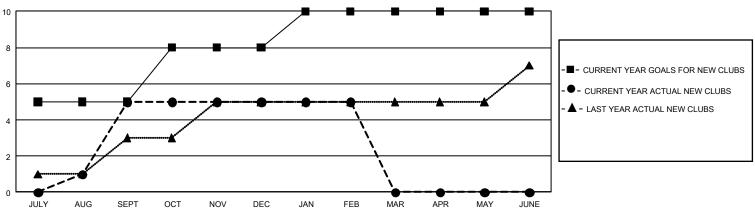

## GMT Constitutional Area 5 - E, Group P

**GMT**: OPEN

REPORT DOES NOT INCLUDE CLUBS IN UNDISTRICTED AREAS.

| Clubs                 |               |           |               | Members               |                        |                         |                                                    |  |
|-----------------------|---------------|-----------|---------------|-----------------------|------------------------|-------------------------|----------------------------------------------------|--|
| RESULTS FOR 2019-2020 |               |           |               | RESULTS FOR 2019-2020 |                        |                         |                                                    |  |
| QUARTER               | NEW CLUB GOAL | NEW CLUBS | DROPPED CLUBS | QUARTER MEM           | BER GROWTH NET<br>GOAL | MEMBER GROWTH<br>ACTUAL | DROPPED<br>MEMBERS ACTUAL<br>(including transfers) |  |
| JULY/AUG/SEPT         | 15            | 5         | 0             | JULY/AUG/SEPT         | 720                    | 359                     | 140                                                |  |
| OCT/NOV/DEC           | 9             | 0         | 2             | OCT/NOV/DEC           | 510                    | 152                     | 543                                                |  |
| JAN/FEB/MAR           | 6             | 0         | 2             | JAN/FEB/MAR           | 510                    | 135                     | 59                                                 |  |
| APR/MAY/JUNE          | 0             | 0         | 0             | APR/MAY/JUNE          | 240                    | 0                       | 0                                                  |  |

## GOALS AND ACTUAL NEW CLUBS CUMULATIVE